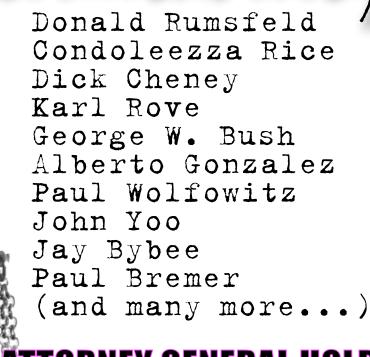

arrest the war criminals!

Donald Rumsfeld
Condoleezza Rice
Dick Cheney
Karl Rove
George W. Bush
Alberto Gonzalez
Paul Wolfowitz
John Yoo
Jay Bybee
Paul Bremer
(and many more...)

CALL ATTORNEY GENERAL HOLDER & tell him to appoint a special prosecutor TODAY to investigate crimes of torture, treason & election fraud

## ARREST THE WAR CRIMINALS

Demand Accountability!

Donald Rumsfeld Condoleezza Rice Dick Cheney Karl Rove George W. Bush Alberto Gonzalez Paul Wolfowitz John Yoo Jay Bybee Paul Bremer (and many more...)